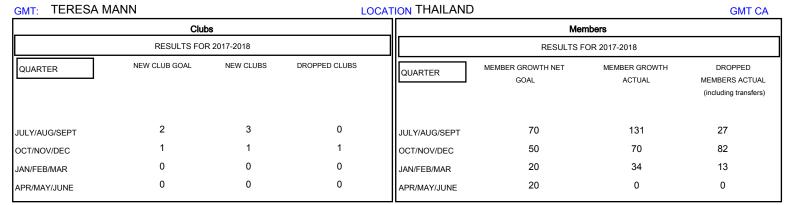

## District 310 D

Results as of: 02/28/2018

| DROPPED CLUBS: 1  DROPPED MEMBERS |     | 24 CLUBS OF 74 ADDED 1 OR MORE<br>NEW MEMBERS | GENDER DISTRIBUTION  MALE 1,085 (62.97%)  FEMALE 638 (37.03%)  Women Percentage Fiscal Year Goal: 50% |    |
|-----------------------------------|-----|-----------------------------------------------|-------------------------------------------------------------------------------------------------------|----|
| DECEASED                          | 5   | CLICK HERE FOR CUMULATIVE  MEMBERSHIP DATA    | TOTAL FAMILY UNIT MEMBERS                                                                             | 50 |
| CLUB CANCELLED                    | 26  |                                               |                                                                                                       | 00 |
| OTHER                             | 91  |                                               | FAMILY MEMBERS PAYING HALF DUES                                                                       | 30 |
| TOTAL                             | 122 |                                               |                                                                                                       |    |