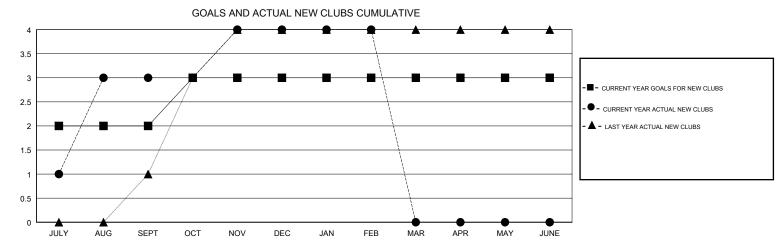

## District 310 D

Results as of: 02/28/2018

| DROPPED CLUBS: 1  DROPPED MEMBERS |     | 24 CLUBS OF 74 ADDED 1 OR MORE<br>NEW MEMBERS | GENDER DISTRIBUTION  MALE 1,085 (62.97%)  FEMALE 638 (37.03%)  Women Percentage Fiscal Year Goal: 50% |    |
|-----------------------------------|-----|-----------------------------------------------|-------------------------------------------------------------------------------------------------------|----|
| DECEASED                          | 5   | CLICK HERE FOR CUMULATIVE  MEMBERSHIP DATA    | TOTAL FAMILY UNIT MEMBERS                                                                             | 50 |
| CLUB CANCELLED                    | 26  |                                               |                                                                                                       | 00 |
| OTHER                             | 91  |                                               | FAMILY MEMBERS PAYING HALF DUES                                                                       | 30 |
| TOTAL                             | 122 |                                               |                                                                                                       |    |