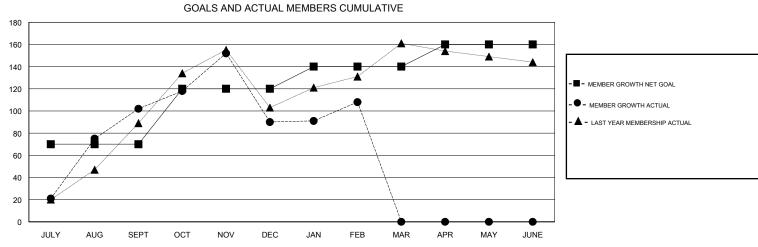

## District 310 D

Results as of: 02/28/2018

| DROPPED CLUBS: 1  DROPPED MEMBERS |     | 24 CLUBS OF 74 ADDED 1 OR MORE<br>NEW MEMBERS | GENDER DISTRIBUTION  MALE 1,085 (62.97%)  FEMALE 638 (37.03%)  Women Percentage Fiscal Year Goal: 50% |    |
|-----------------------------------|-----|-----------------------------------------------|-------------------------------------------------------------------------------------------------------|----|
| DECEASED                          | 5   | CLICK HERE FOR CUMULATIVE  MEMBERSHIP DATA    | TOTAL FAMILY UNIT MEMBERS                                                                             | 50 |
| CLUB CANCELLED                    | 26  |                                               |                                                                                                       | 00 |
| OTHER                             | 91  |                                               | FAMILY MEMBERS PAYING HALF DUES                                                                       | 30 |
| TOTAL                             | 122 |                                               |                                                                                                       |    |